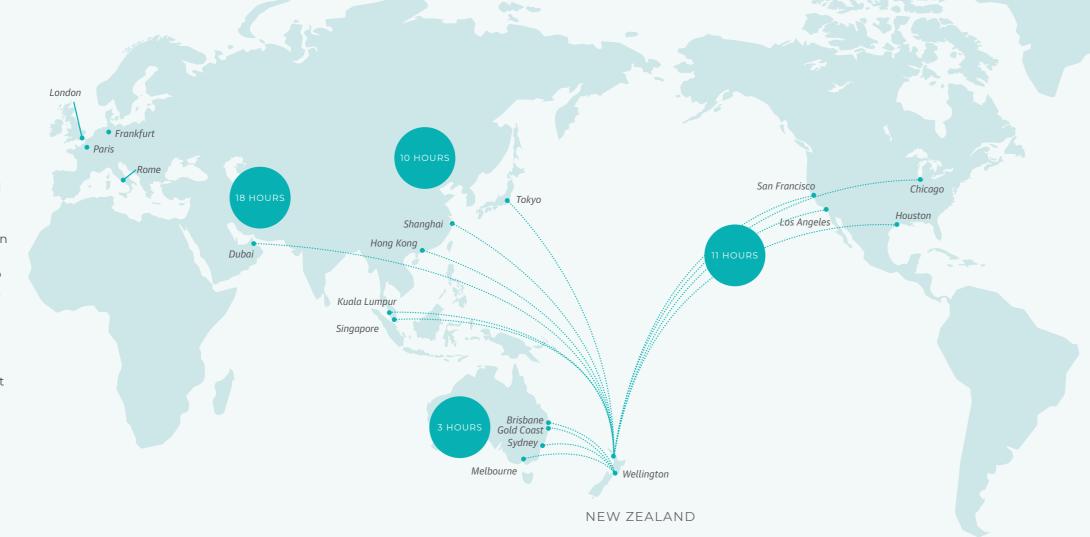

## **Flights**

Flying into Wellington is a breeze. There are direct flights operated by Air New Zealand and Jetstar servicing cities and towns all around New Zealand. Direct international flights also service major eastern Australian cities (Sydney, Melbourne, Brisbane) with an easy three to four-hour hop across the ditch, as well as Fiji.

Frequent direct flights with Auckland provides easy connectivity with Singapore, Hong Kong, Tokyo and the west coast of the United States.

**→**120+

INTERNATIONAL FLIGHT ARRIVALS
INTO NEW ZEALAND EVERY DAY

**→FIVE** 

INTERNATIONAL AIRLINES FLY
DIRECT TO WELLINGTON FROM
32 INTERNATIONAL DESTINATIONS
AROUND THE WORLD

+68

DIRECT TRANS-TASMAN FLIGHTS
A WEEK TO WELLINGTON

+630+

WEEKLY DOMESTIC FLIGHTS INTO WELLINGTON FROM 19 DESTINATIONS

WELLINGTON IS A ONE

**→**HOUR

FLIGHT FROM NEW ZEALAND'S OTHER INTERNATIONAL HUBS AUCKLAND AND CHRISTCHURCH

Note: Based on pre-COVID flight timetables.