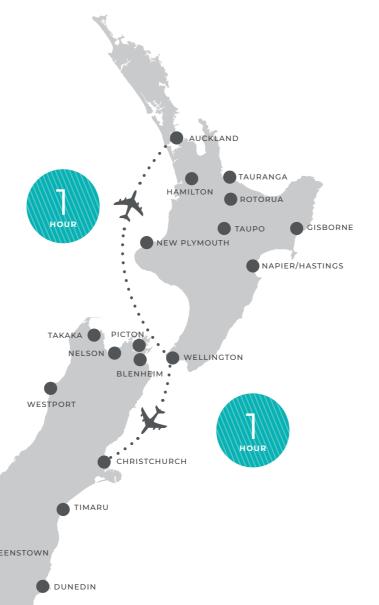

## **Flights**

Flying into Wellington is a breeze. There are direct flights operated by Air New Zealand and Jetstar servicing cities and towns all around New Zealand. Direct international flights also service major eastern Australian cities (Sydney, Melbourne, Brisbane) with an easy three to four-hour hop across the ditch, as well as Fiji.

WELLINGTON IS A ONE

**→**HOUR

FLIGHT FROM NEW ZEALAND'S OTHER INTERNATIONAL HUBS AUCKLAND AND CHRISTCHURCH

Note: Based on pre-COVID flight timetables.

### TRAIN

Nine-hour spectacular rail journey from Auckland to Wellington

Regular daily services from Palmerston North, Masterton and further south